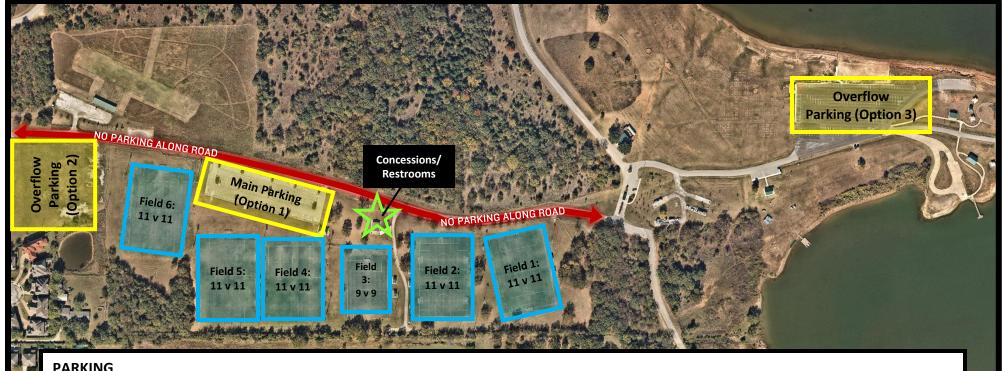

## **PARKING**

- When the main parking lot (Option 1) is full; use the overflow lot (Option 2) across from the 114th RC Aero Squadron Field.
- Option 3 is additional parking at the Perch East Lane lot. If using this parking lot, let them know you are with the soccer event.
- Parking along the fence line that borders our Meadowmere fields is **NOT** allowed. Parking along the road is **NOT** allowed. Please note that the City will ticket your vehicle if you park in areas marked No Parking.